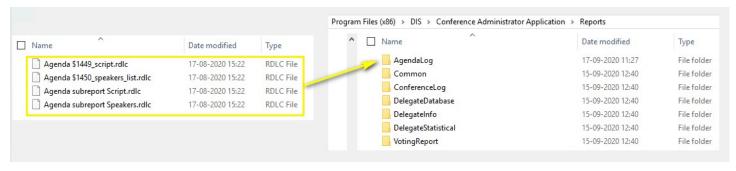

### 2.1 Copying of Files

Custom reports are released in a separate zip file and is not part of the SW6000 Installation Package. The reports must be copied to the correct folders.

The Conference Reports RDLC files must be copied to below CAA folder:

C:\Program Files (x86)\DIS\Conference Administrator Application\Reports\ConferenceLog

The Voting Report RDLC files files must be copied to:

C:\Program Files (x86)\DIS\Conference Administrator Application\Reports\VotingReport

The Agenda RDLC files files must be copied to:

C:\Program Files (x86)\DIS\Conference Administrator Application\Reports\AgendaLog

#### 2.2 Report File structure

Examples of copying of files to the Report folders: