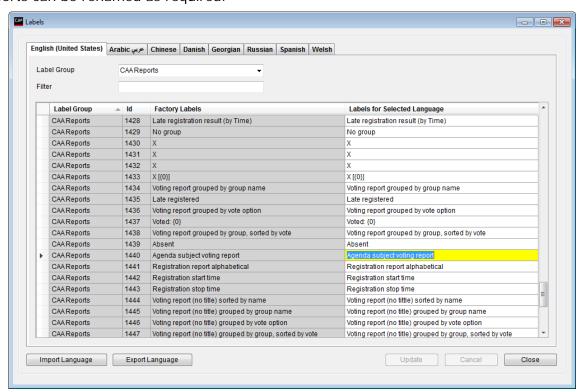

#### 2.4 Naming the reports

All the reports can be renamed as required:

Note: The label number of the report correspond to number shown in the report file.

## 2.5 Report Label Numbers in CAA

To ease report testing and feedback, a command line parameter can be added for the CAA application which, when used, will include label numbers in both the CAA and in the PDF reports.