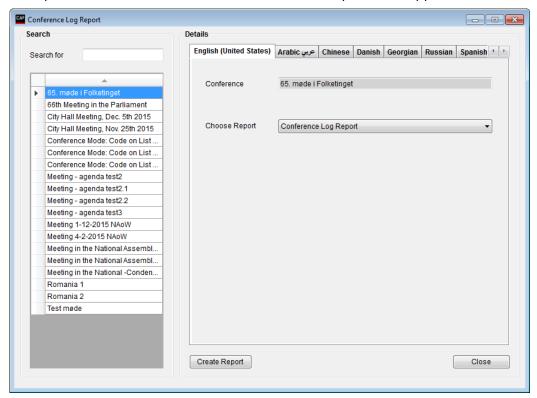

#### 2.3 Appearance in the CAA

After copying the report files, the CAA can be started and the reports will appear in the CAA.