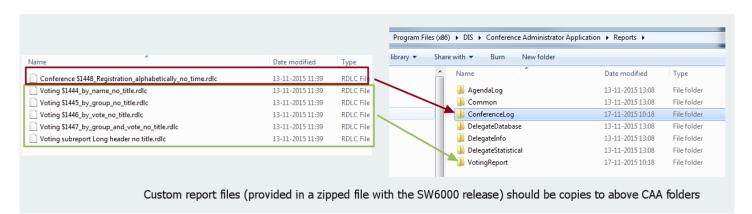

### 2.1 Copying of Files

Custom reports are released in a separate zip file and is not part of the SW6000 Installation Package. The reports must be copied to the correct folders.

The Conference Reports RDLC files must be copied to below CAA folder:

C:\Program Files (x86)\DIS\Conference Administrator Application\Reports\ConferenceLog

The Voting Report RDLC files files must be copied to:

C:\Program Files (x86)\DIS\Conference Administrator Application\Reports\VotingReport

The Agenda RDLC files files must be copied to:

C:\Program Files (x86)\DIS\Conference Administrator Application\Reports\AgendaLog

#### 2.2 Report File structure

Examples of copying of files to the Report folders: